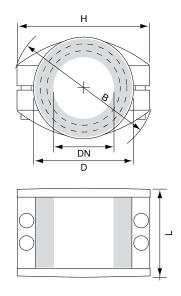

## ABRAZADERA DE SEGURIDAD PARA MANGUERA

| DIN    | D (min-max)    | Н    | В    | L    | Tornillo   | Material |
|--------|----------------|------|------|------|------------|----------|
| (mm)   | (mm)           | (mm) | (mm) | (mm) | Bolts (mm) |          |
|        |                |      |      |      |            |          |
| 13x5   | 22-24          | 56   | 59   | 50   | 4xM6x20    | ALUMINIO |
| 19x6   | 30-33          | 65   | 68   | 50   | 4xM6x20    | ALUMINIO |
| 25x6   | 36-39          | 73   | 75   | 50   | 4xM6x20    | ALUMINIO |
| 25x8   | 40-43          | 76   | 79   | 50   | 4xM6x20    | ALUMINIO |
| 32x6   | 43-46          | 75   | 77   | 50   | 4xM6x20    | ALUMINIO |
| 32x8   | 47 <b>-</b> 50 | 83   | 85   | 70   | 4xM6x20    | ALUMINIO |
| 35x6   | 47-50          | 83   | 85   | 50   | 4xM6x20    | ALUMINIO |
| 38x6,5 | 50-52          | 83   | 85   | 50   | 4xM6x20    | ALUMINIO |
| 38x8   | 53-56          | 85   | 87   | 50   | 4xM6x20    | ALUMINIO |
| 38x10  | 57-60          | 90   | 92   | 50   | 4xM6x20    | ALUMINIO |
| 40x7   | 53-56          | 85   | 87   | 50   | 4xM6x20    | ALUMINIO |
| 40x10  | 58-61          | 92   | 94   | 50   | 4xM6x20    | ALUMINIO |
| 45x7   | 58-61          | 98   | 101  | 57   | 4xM8x25    | ALUMINIO |
| 50x8   | 64-67          | 103  | 106  | 57   | 4xM8x25    | ALUMINIO |
| 50x10  | 69-71          | 107  | 110  | 57   | 4xM8x25    | ALUMINIO |
| 65x7   | 78 <b>-</b> 82 | 118  | 121  | 75   | 4xM8x25    | ALUMINIO |
| 65x10  | 84-87          | 124  | 126  | 75   | 4xM8x25    | ALUMINIO |
| 75x8   | 89-93          | 131  | 133  | 77   | 4xM8x25    | ALUMINIO |
| 75x10  | 94-97          | 138  | 140  | 77   | 4xM8x25    | ALUMINIO |
| 80x8   | 94-97          | 138  | 140  | 77   | 4xM8x25    | ALUMINIO |
| 80x10  | 99-102         | 141  | 142  | 77   | 4xM8x25    | ALUMINIO |
| 80x12  | 102-105        | 141  | 142  | 108  | 6xM8x25    | ALUMINIO |

| D <b>i</b> N | D (min-max) | Н    | В    | L    | Tornillo   | Material |
|--------------|-------------|------|------|------|------------|----------|
| (mm)         | (mm)        | (mm) | (mm) | (mm) | Bolts (mm) |          |
|              |             |      |      |      |            |          |
| 100x8        | 114-119     | 164  | 167  | 120  | 4xM10x40   | ALUMINIO |
| 100x10       | 118-122     | 167  | 169  | 120  | 4xM10x40   | ALUMINIO |
| 100x12       | 122-126     | 174  | 176  | 120  | 4xM10x40   | ALUMINIO |
| 100x14       | 126-130     | 180  | 182  | 120  | 4xM10x40   | ALUMINIO |
| 125x10       | 143-148     | 190  | 192  | 145  | 6xM10x40   | ALUMINIO |
| 125x13       | 149-154     | 211  | 214  | 145  | 6xM12x50   | ALUMINIO |
| 150x10       | 168-174     | 231  | 235  | 182  | 6xM12x50   | ALUMINIO |
| 200x12       | 222-229     | 288  | 291  | 243  | 8xM12x60   | ALUMINIO |
| 13x5         | 22-24       | 56   | 59   | 50   | 4xM6x20    | INOX-316 |
| 13x6         | 24-26       | 54   | 57   | 65   | 4xM6x20    | INOX-316 |
| 19x6         | 30-33       | 65   | 68   | 50   | 4xM6x20    | INOX-316 |
| 25x6         | 36-39       | 73   | 75   | 50   | 4xM6x20    | INOX-316 |
| 32x6         | 43-46       | 75   | 77   | 50   | 4xM6x20    | INOX-316 |
| 38x6,5       | 50-52       | 83   | 85   | 50   | 4xM6x20    | INOX-316 |
| 38x8         | 53-56       | 102  | 107  | 90   | 4xM10x40   | INOX-316 |
| 50x8         | 64-67       | 103  | 106  | 57   | 4xM8x25    | INOX-316 |
| 63x8         | 78-82       | 118  | 121  | 75   | 4xM8x25    | INOX-316 |
| 75x8         | 89-93       | 131  | 133  | 77   | 4xM8x25    | INOX-316 |
| 100x8        | 114-119     | 164  | 167  | 120  | 4xM10x40   | INOX-316 |