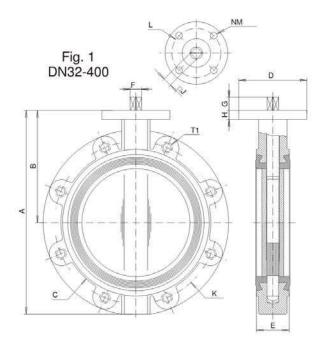

## VÁLVULA TIPO LUG LUG TYPE VALVE

| DIMENSIONES DE LA VALVULAS<br>VALVES DIMENSIONS |        |          |       |       |       |     |      |      |    |                   |      |             | PN10                 |                                                                                                                                                                                                                                                                                                                                                                                                                                                                                                                                                                                                                                                                                                                                                                                                                                                                                                                                                                                                                                                                                                                                                                                                                                                                                                                                                                                                                                                                                                                                                                                                                                                                                                                                                                                                                                                                                                                                                                                                                                                                                                                                | PN16                  |      | ANSI150               |        |                       |
|-------------------------------------------------|--------|----------|-------|-------|-------|-----|------|------|----|-------------------|------|-------------|----------------------|--------------------------------------------------------------------------------------------------------------------------------------------------------------------------------------------------------------------------------------------------------------------------------------------------------------------------------------------------------------------------------------------------------------------------------------------------------------------------------------------------------------------------------------------------------------------------------------------------------------------------------------------------------------------------------------------------------------------------------------------------------------------------------------------------------------------------------------------------------------------------------------------------------------------------------------------------------------------------------------------------------------------------------------------------------------------------------------------------------------------------------------------------------------------------------------------------------------------------------------------------------------------------------------------------------------------------------------------------------------------------------------------------------------------------------------------------------------------------------------------------------------------------------------------------------------------------------------------------------------------------------------------------------------------------------------------------------------------------------------------------------------------------------------------------------------------------------------------------------------------------------------------------------------------------------------------------------------------------------------------------------------------------------------------------------------------------------------------------------------------------------|-----------------------|------|-----------------------|--------|-----------------------|
| KLAPPENABMESSUNGEN                              |        |          |       |       |       |     |      |      |    |                   |      |             | TALADROS<br>ROSCADOS | The state of the s | TALADROS<br>ROSCADOS  |      | TALADROS<br>ROSCADOS  |        |                       |
| DN                                              |        | ES ANNIE | 20000 | 2/50% | 17000 |     | Pare | 0000 |    |                   | 0790 | 1002 (1504) | PESO                 | ] ĸ                                                                                                                                                                                                                                                                                                                                                                                                                                                                                                                                                                                                                                                                                                                                                                                                                                                                                                                                                                                                                                                                                                                                                                                                                                                                                                                                                                                                                                                                                                                                                                                                                                                                                                                                                                                                                                                                                                                                                                                                                                                                                                                            | THREADED<br>HOLES     | К    | THREADED<br>HOLES     | lκ     | THREADED<br>HOLES     |
| ММ                                              | в      | Α        | В     | С     | D     | E   | F    | G    | Н  | J                 | L    | N°×M        | WEIGHT<br>GEWICHT    |                                                                                                                                                                                                                                                                                                                                                                                                                                                                                                                                                                                                                                                                                                                                                                                                                                                                                                                                                                                                                                                                                                                                                                                                                                                                                                                                                                                                                                                                                                                                                                                                                                                                                                                                                                                                                                                                                                                                                                                                                                                                                                                                | SCHRAUBOHRER<br>N°×T1 | 3.3. | SCHRAUBOHRER<br>N°×T1 | 7.32   | SCHRAUBOHRER<br>Nº×T1 |
| FIG. 1 DN32-400                                 |        |          |       |       |       |     |      |      |    |                   |      |             |                      |                                                                                                                                                                                                                                                                                                                                                                                                                                                                                                                                                                                                                                                                                                                                                                                                                                                                                                                                                                                                                                                                                                                                                                                                                                                                                                                                                                                                                                                                                                                                                                                                                                                                                                                                                                                                                                                                                                                                                                                                                                                                                                                                | L                     |      |                       |        |                       |
| 32                                              | 1 1/4" | 205      | 140   | 83    | 88    | 33  | 9,8  | 14   | 24 | 8                 | 70   | 4×9         | 3                    | 100                                                                                                                                                                                                                                                                                                                                                                                                                                                                                                                                                                                                                                                                                                                                                                                                                                                                                                                                                                                                                                                                                                                                                                                                                                                                                                                                                                                                                                                                                                                                                                                                                                                                                                                                                                                                                                                                                                                                                                                                                                                                                                                            | 4×M16                 | 100  | 4×M16                 | 88,9   | 4×1/2"                |
| 40                                              | 1 1/2" | 205      | 140   | 83    | 88    | 33  | 9,8  | 14   | 24 | 8                 | 70   | 4×9         | 3                    | 110                                                                                                                                                                                                                                                                                                                                                                                                                                                                                                                                                                                                                                                                                                                                                                                                                                                                                                                                                                                                                                                                                                                                                                                                                                                                                                                                                                                                                                                                                                                                                                                                                                                                                                                                                                                                                                                                                                                                                                                                                                                                                                                            | 4×M16                 | 110  | 4×M16                 | 98,5   | 4×1/2"                |
| 50                                              | 2"     | 226      | 156   | 100   | 88    | 43  | 9,8  | 14   | 24 | 8                 | 70   | 4×9         | 3,5                  | 125                                                                                                                                                                                                                                                                                                                                                                                                                                                                                                                                                                                                                                                                                                                                                                                                                                                                                                                                                                                                                                                                                                                                                                                                                                                                                                                                                                                                                                                                                                                                                                                                                                                                                                                                                                                                                                                                                                                                                                                                                                                                                                                            | 4×M16                 | 125  | 4×M16                 | 120,6  | 4×5/8"                |
| 65                                              | 2 1/2" | 246      | 161   | 117   | 88    | 46  | 12   | 16   | 24 | 9                 | 70   | 4×9         | 4,5                  | 145                                                                                                                                                                                                                                                                                                                                                                                                                                                                                                                                                                                                                                                                                                                                                                                                                                                                                                                                                                                                                                                                                                                                                                                                                                                                                                                                                                                                                                                                                                                                                                                                                                                                                                                                                                                                                                                                                                                                                                                                                                                                                                                            | 4×M16                 | 145  | 4×M16                 | 139,7  | 4×5/8"                |
| 80                                              | 3"     | 259      | 169   | 134   | 88    | 46  | 14   | 16   | 24 | 11                | 70   | 4×9         | 6,5                  | 160                                                                                                                                                                                                                                                                                                                                                                                                                                                                                                                                                                                                                                                                                                                                                                                                                                                                                                                                                                                                                                                                                                                                                                                                                                                                                                                                                                                                                                                                                                                                                                                                                                                                                                                                                                                                                                                                                                                                                                                                                                                                                                                            | 8×M16                 | 160  | 8×M16                 | 152,4  | 4×5/8"                |
| 100                                             | 4"     | 295      | 187   | 155   | 88    | 52  | 14   | 20   | 24 | 11                | 70   | 4×9         | 8                    | 180                                                                                                                                                                                                                                                                                                                                                                                                                                                                                                                                                                                                                                                                                                                                                                                                                                                                                                                                                                                                                                                                                                                                                                                                                                                                                                                                                                                                                                                                                                                                                                                                                                                                                                                                                                                                                                                                                                                                                                                                                                                                                                                            | 8×M16                 | 180  | 8×M16                 | 190,5  | 8×5/8"                |
| 125                                             | 5"     | 325      | 206   | 181   | 105   | 56  | 18   | 20   | 24 | 14                | 70   | 4×9         | 11                   | 210                                                                                                                                                                                                                                                                                                                                                                                                                                                                                                                                                                                                                                                                                                                                                                                                                                                                                                                                                                                                                                                                                                                                                                                                                                                                                                                                                                                                                                                                                                                                                                                                                                                                                                                                                                                                                                                                                                                                                                                                                                                                                                                            | 8×M16                 | 210  | 8×M16                 | 215,9  | 8×3/4"                |
| 150                                             | 6"     | 352      | 215   | 209   | 105   | 56  | 18   | 20   | 24 | 14                | 70   | 4×9         | 12                   | 240                                                                                                                                                                                                                                                                                                                                                                                                                                                                                                                                                                                                                                                                                                                                                                                                                                                                                                                                                                                                                                                                                                                                                                                                                                                                                                                                                                                                                                                                                                                                                                                                                                                                                                                                                                                                                                                                                                                                                                                                                                                                                                                            | 8×M20                 | 240  | 8×M20                 | 241,3  | 8×3/4"                |
| 200                                             | 8"     | 422      | 255   | 267   | 105   | 60  | 22   | 24   | 24 | 17                | 70   | 4×9         | 18,5                 | 295                                                                                                                                                                                                                                                                                                                                                                                                                                                                                                                                                                                                                                                                                                                                                                                                                                                                                                                                                                                                                                                                                                                                                                                                                                                                                                                                                                                                                                                                                                                                                                                                                                                                                                                                                                                                                                                                                                                                                                                                                                                                                                                            | 8×M20                 | 295  | 12×M20                | 298,5  | 8×3/4"                |
| 250                                             | 10"    | 460      | 248   | 324   | 150   | 68  | 25   | 24   | 20 | 19                | 102  | 4×11        | 28,5                 | 350                                                                                                                                                                                                                                                                                                                                                                                                                                                                                                                                                                                                                                                                                                                                                                                                                                                                                                                                                                                                                                                                                                                                                                                                                                                                                                                                                                                                                                                                                                                                                                                                                                                                                                                                                                                                                                                                                                                                                                                                                                                                                                                            | 12×M20                | 355  | 12×M24                | 362    | 12×7/8"               |
| 300                                             | 12"    | 523      | 280   | 373   | 150   | 78  | 28   | 24   | 20 | 22                | 102  | 4×11        | 42                   | 400                                                                                                                                                                                                                                                                                                                                                                                                                                                                                                                                                                                                                                                                                                                                                                                                                                                                                                                                                                                                                                                                                                                                                                                                                                                                                                                                                                                                                                                                                                                                                                                                                                                                                                                                                                                                                                                                                                                                                                                                                                                                                                                            | 12×M20                | 410  | 12×M24                | 431,8  | 12×7/8"               |
| 350                                             | 14"    | 570      | 300   | 425   | 170   | 78  | 28   | 29   | 20 | 22                | 140  | 4×18        | 53                   | 460                                                                                                                                                                                                                                                                                                                                                                                                                                                                                                                                                                                                                                                                                                                                                                                                                                                                                                                                                                                                                                                                                                                                                                                                                                                                                                                                                                                                                                                                                                                                                                                                                                                                                                                                                                                                                                                                                                                                                                                                                                                                                                                            | 16×M20                | 470  | 16×M24                | 476,3  | 12×1"                 |
| 400                                             | 16"    | 644      | 340   | 480   | 170   | 102 | 35   | 29   | 20 | 27                | 140  | 4×18        | 77                   | 515                                                                                                                                                                                                                                                                                                                                                                                                                                                                                                                                                                                                                                                                                                                                                                                                                                                                                                                                                                                                                                                                                                                                                                                                                                                                                                                                                                                                                                                                                                                                                                                                                                                                                                                                                                                                                                                                                                                                                                                                                                                                                                                            | 16×M24                | 525  | 16×M27                | 539,8  | 16×1"                 |
| FIG. 2 DN450-1400                               |        |          |       |       |       |     |      |      |    |                   |      |             |                      |                                                                                                                                                                                                                                                                                                                                                                                                                                                                                                                                                                                                                                                                                                                                                                                                                                                                                                                                                                                                                                                                                                                                                                                                                                                                                                                                                                                                                                                                                                                                                                                                                                                                                                                                                                                                                                                                                                                                                                                                                                                                                                                                |                       |      |                       |        |                       |
| 450                                             | 18"    | 738      | 390   | 538   | 175   | 114 | 50   | 80   | 25 | 3 <del>10</del> 3 | 140  | 4×18        | 110                  | 565                                                                                                                                                                                                                                                                                                                                                                                                                                                                                                                                                                                                                                                                                                                                                                                                                                                                                                                                                                                                                                                                                                                                                                                                                                                                                                                                                                                                                                                                                                                                                                                                                                                                                                                                                                                                                                                                                                                                                                                                                                                                                                                            | 20×M24                | 585  | 20×M27                | 577,9  | 16×1 1/8"             |
| 500                                             | 20"    | 825      | 440   | 593   | 175   | 127 | 50   | 80   | 25 | 740               | 140  | 4×18        | 135                  | 620                                                                                                                                                                                                                                                                                                                                                                                                                                                                                                                                                                                                                                                                                                                                                                                                                                                                                                                                                                                                                                                                                                                                                                                                                                                                                                                                                                                                                                                                                                                                                                                                                                                                                                                                                                                                                                                                                                                                                                                                                                                                                                                            | 20×M24                | 650  | 20×M30                | 635    | 20×1 1/8"             |
| 600                                             | 24"    | 965      | 507   | 695   | 250   | 154 | 60   | 90   | 30 | -                 | 165  | 4×22        | 210                  | 725                                                                                                                                                                                                                                                                                                                                                                                                                                                                                                                                                                                                                                                                                                                                                                                                                                                                                                                                                                                                                                                                                                                                                                                                                                                                                                                                                                                                                                                                                                                                                                                                                                                                                                                                                                                                                                                                                                                                                                                                                                                                                                                            | 20×M27                | 770  | 20×M33                | 749,3  | 20×1 1/4"             |
| 700                                             | 28"    | 1100     | 575   | 795   | 300   | 165 | 60   | 90   | 30 | -                 | 254  | 8×18        | 290                  | 840                                                                                                                                                                                                                                                                                                                                                                                                                                                                                                                                                                                                                                                                                                                                                                                                                                                                                                                                                                                                                                                                                                                                                                                                                                                                                                                                                                                                                                                                                                                                                                                                                                                                                                                                                                                                                                                                                                                                                                                                                                                                                                                            | 24×M27                | 840  | 24×M33                | 863    | 28×1 1/4"             |
| 750                                             | 30"    | 1150     | 600   | 860   | 300   | 190 | 65   | 110  | 30 | -                 | 254  | 8×18        | 360                  | 900                                                                                                                                                                                                                                                                                                                                                                                                                                                                                                                                                                                                                                                                                                                                                                                                                                                                                                                                                                                                                                                                                                                                                                                                                                                                                                                                                                                                                                                                                                                                                                                                                                                                                                                                                                                                                                                                                                                                                                                                                                                                                                                            | 24×M30                | 900  | 24×M33                | 914    | 28×1 1/4"             |
| 800                                             | 32"    | 1248     | 655   | 911   | 300   | 190 | 65   | 110  | 30 | 571               | 254  | 8×18        | 450                  | 950                                                                                                                                                                                                                                                                                                                                                                                                                                                                                                                                                                                                                                                                                                                                                                                                                                                                                                                                                                                                                                                                                                                                                                                                                                                                                                                                                                                                                                                                                                                                                                                                                                                                                                                                                                                                                                                                                                                                                                                                                                                                                                                            | 24×M30                | 950  | 24×M36                | 978    | 28×1 1/2"             |
| 900                                             | 36"    | 1325     | 685   | 1010  | 300   | 203 | 80   | 110  | 30 | -                 | 254  | 8×18        | 550                  | 1050                                                                                                                                                                                                                                                                                                                                                                                                                                                                                                                                                                                                                                                                                                                                                                                                                                                                                                                                                                                                                                                                                                                                                                                                                                                                                                                                                                                                                                                                                                                                                                                                                                                                                                                                                                                                                                                                                                                                                                                                                                                                                                                           | 28×M30                | 1050 | 28×M36                | 1086   | 32×1 1/2"             |
| 1000                                            | 40"    | 1454     | 754   | 1124  | 300   | 216 | 80   | 110  | 30 | (#)               | 254  | 8×18        | 760                  | 1160                                                                                                                                                                                                                                                                                                                                                                                                                                                                                                                                                                                                                                                                                                                                                                                                                                                                                                                                                                                                                                                                                                                                                                                                                                                                                                                                                                                                                                                                                                                                                                                                                                                                                                                                                                                                                                                                                                                                                                                                                                                                                                                           | 28×M33                | 1170 | 28×M39                | 1200   | 36×1 1/2"             |
| 1100                                            | 44"    | 1580     | 815   | 1225  | 300   | 216 | 80   | 110  | 30 | -                 | 254  | 8×18        | 1020                 | 1270                                                                                                                                                                                                                                                                                                                                                                                                                                                                                                                                                                                                                                                                                                                                                                                                                                                                                                                                                                                                                                                                                                                                                                                                                                                                                                                                                                                                                                                                                                                                                                                                                                                                                                                                                                                                                                                                                                                                                                                                                                                                                                                           | 32×M33                | 1270 | 32×M39                | 1314   | 40×1 1/2"             |
| 1200                                            | 48"    | 1720     | 873   | 1330  | 300   | 254 | 100  | 110  | 35 | ( e.              | 254  | 8×18        | 1460                 | 1380                                                                                                                                                                                                                                                                                                                                                                                                                                                                                                                                                                                                                                                                                                                                                                                                                                                                                                                                                                                                                                                                                                                                                                                                                                                                                                                                                                                                                                                                                                                                                                                                                                                                                                                                                                                                                                                                                                                                                                                                                                                                                                                           | 32×M36                | 1390 | 32×M45                | 1422   | 44×1 1/2"             |
| 1300                                            | 52"    | 1910     | 1005  | 1448  | 350   | 360 | 120  | 130  | 35 |                   | 298  | 8×22        | 2330                 | 070                                                                                                                                                                                                                                                                                                                                                                                                                                                                                                                                                                                                                                                                                                                                                                                                                                                                                                                                                                                                                                                                                                                                                                                                                                                                                                                                                                                                                                                                                                                                                                                                                                                                                                                                                                                                                                                                                                                                                                                                                                                                                                                            | 5                     | 150  | 0.50                  | 1537   | 44×1 3/4"             |
| 1400                                            | 56"    | 1990     | 1025  | 1530  | 350   | 360 | 120  | 130  | 35 | ·=                | 298  | 8×22        | 2450                 | 1590                                                                                                                                                                                                                                                                                                                                                                                                                                                                                                                                                                                                                                                                                                                                                                                                                                                                                                                                                                                                                                                                                                                                                                                                                                                                                                                                                                                                                                                                                                                                                                                                                                                                                                                                                                                                                                                                                                                                                                                                                                                                                                                           | 36×M39                | 1590 | 36×M45                | 1651   | 48×1 3/4"             |
| 1600                                            | 64"    | 2320     | 1190  | 1740  | 415   | 360 | 150  | 160  | 40 | 3 <del>15</del> 3 | 356  | 8×32        | 2940                 | 1820                                                                                                                                                                                                                                                                                                                                                                                                                                                                                                                                                                                                                                                                                                                                                                                                                                                                                                                                                                                                                                                                                                                                                                                                                                                                                                                                                                                                                                                                                                                                                                                                                                                                                                                                                                                                                                                                                                                                                                                                                                                                                                                           | 40×M45                | 1820 | 40×M52                | 1879,6 | 52×1 7/8"             |