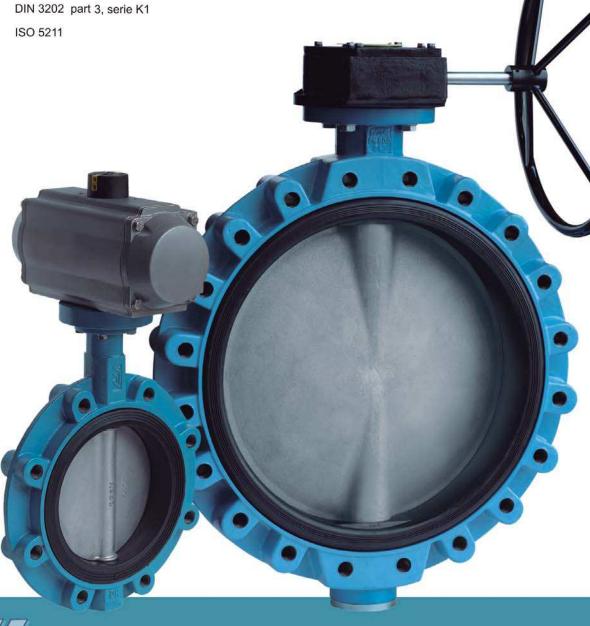

## **VÁLVULA TIPO LUG LUG TYPE VALVE**

Presión De Trabajo Working Pressure: PN10/16-150 LBS

Conexión Bridas Flange Connection: PN10/16-ANSI 150 LBS

Distancia entre caras: ISO 5752 Short, serie 20 Face to Face: BS5155 Wafer Short/Medium

Brida Cabeza:

Top Flange: