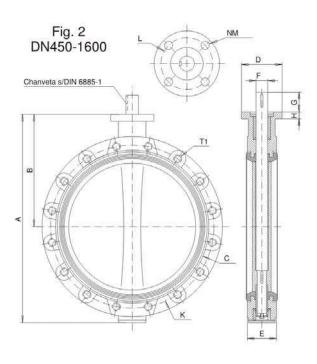

## VÁLVULA TIPO LUG LUG TYPE VALVE

| DIMENSIONES DE LA VALVULAS<br>VALVES DIMENSIONS |        |          |       |       |       |     |      |      |    |                   |      |             | PN10                 |                                                                                                                                                                                                                                                                                                                                                                                                                                                                                                                                                                                                                                                                                                                                                                                                                                                                                                                                                                                                                                                                                                                                                                                                                                                                                                                                                                                                                                                                                                                                                                                                                                                                                                                                                                                                                                                                                                                                                                                                                                                                                                                                | PN16                  |      | ANSI150               |        |                       |
|-------------------------------------------------|--------|----------|-------|-------|-------|-----|------|------|----|-------------------|------|-------------|----------------------|--------------------------------------------------------------------------------------------------------------------------------------------------------------------------------------------------------------------------------------------------------------------------------------------------------------------------------------------------------------------------------------------------------------------------------------------------------------------------------------------------------------------------------------------------------------------------------------------------------------------------------------------------------------------------------------------------------------------------------------------------------------------------------------------------------------------------------------------------------------------------------------------------------------------------------------------------------------------------------------------------------------------------------------------------------------------------------------------------------------------------------------------------------------------------------------------------------------------------------------------------------------------------------------------------------------------------------------------------------------------------------------------------------------------------------------------------------------------------------------------------------------------------------------------------------------------------------------------------------------------------------------------------------------------------------------------------------------------------------------------------------------------------------------------------------------------------------------------------------------------------------------------------------------------------------------------------------------------------------------------------------------------------------------------------------------------------------------------------------------------------------|-----------------------|------|-----------------------|--------|-----------------------|
| KLAPPENABMESSUNGEN                              |        |          |       |       |       |     |      |      |    |                   |      |             | TALADROS<br>ROSCADOS | The state of the s | TALADROS<br>ROSCADOS  |      | TALADROS<br>ROSCADOS  |        |                       |
| DN                                              |        | ES ANNIE | 20000 | 2/50% | 17000 |     | Pare | 0000 |    |                   | 0790 | 1002 (1504) | PESO                 | ] ĸ                                                                                                                                                                                                                                                                                                                                                                                                                                                                                                                                                                                                                                                                                                                                                                                                                                                                                                                                                                                                                                                                                                                                                                                                                                                                                                                                                                                                                                                                                                                                                                                                                                                                                                                                                                                                                                                                                                                                                                                                                                                                                                                            | THREADED<br>HOLES     | К    | THREADED<br>HOLES     | lκ     | THREADED<br>HOLES     |
| ММ                                              | в      | Α        | В     | С     | D     | E   | F    | G    | Н  | J                 | L    | N°×M        | WEIGHT<br>GEWICHT    |                                                                                                                                                                                                                                                                                                                                                                                                                                                                                                                                                                                                                                                                                                                                                                                                                                                                                                                                                                                                                                                                                                                                                                                                                                                                                                                                                                                                                                                                                                                                                                                                                                                                                                                                                                                                                                                                                                                                                                                                                                                                                                                                | SCHRAUBOHRER<br>N°×T1 | 3.3. | SCHRAUBOHRER<br>N°×T1 | 7.32   | SCHRAUBOHRER<br>Nº×T1 |
| FIG. 1 DN32-400                                 |        |          |       |       |       |     |      |      |    |                   |      |             |                      |                                                                                                                                                                                                                                                                                                                                                                                                                                                                                                                                                                                                                                                                                                                                                                                                                                                                                                                                                                                                                                                                                                                                                                                                                                                                                                                                                                                                                                                                                                                                                                                                                                                                                                                                                                                                                                                                                                                                                                                                                                                                                                                                | L                     |      |                       |        |                       |
| 32                                              | 1 1/4" | 205      | 140   | 83    | 88    | 33  | 9,8  | 14   | 24 | 8                 | 70   | 4×9         | 3                    | 100                                                                                                                                                                                                                                                                                                                                                                                                                                                                                                                                                                                                                                                                                                                                                                                                                                                                                                                                                                                                                                                                                                                                                                                                                                                                                                                                                                                                                                                                                                                                                                                                                                                                                                                                                                                                                                                                                                                                                                                                                                                                                                                            | 4×M16                 | 100  | 4×M16                 | 88,9   | 4×1/2"                |
| 40                                              | 1 1/2" | 205      | 140   | 83    | 88    | 33  | 9,8  | 14   | 24 | 8                 | 70   | 4×9         | 3                    | 110                                                                                                                                                                                                                                                                                                                                                                                                                                                                                                                                                                                                                                                                                                                                                                                                                                                                                                                                                                                                                                                                                                                                                                                                                                                                                                                                                                                                                                                                                                                                                                                                                                                                                                                                                                                                                                                                                                                                                                                                                                                                                                                            | 4×M16                 | 110  | 4×M16                 | 98,5   | 4×1/2"                |
| 50                                              | 2"     | 226      | 156   | 100   | 88    | 43  | 9,8  | 14   | 24 | 8                 | 70   | 4×9         | 3,5                  | 125                                                                                                                                                                                                                                                                                                                                                                                                                                                                                                                                                                                                                                                                                                                                                                                                                                                                                                                                                                                                                                                                                                                                                                                                                                                                                                                                                                                                                                                                                                                                                                                                                                                                                                                                                                                                                                                                                                                                                                                                                                                                                                                            | 4×M16                 | 125  | 4×M16                 | 120,6  | 4×5/8"                |
| 65                                              | 2 1/2" | 246      | 161   | 117   | 88    | 46  | 12   | 16   | 24 | 9                 | 70   | 4×9         | 4,5                  | 145                                                                                                                                                                                                                                                                                                                                                                                                                                                                                                                                                                                                                                                                                                                                                                                                                                                                                                                                                                                                                                                                                                                                                                                                                                                                                                                                                                                                                                                                                                                                                                                                                                                                                                                                                                                                                                                                                                                                                                                                                                                                                                                            | 4×M16                 | 145  | 4×M16                 | 139,7  | 4×5/8"                |
| 80                                              | 3"     | 259      | 169   | 134   | 88    | 46  | 14   | 16   | 24 | 11                | 70   | 4×9         | 6,5                  | 160                                                                                                                                                                                                                                                                                                                                                                                                                                                                                                                                                                                                                                                                                                                                                                                                                                                                                                                                                                                                                                                                                                                                                                                                                                                                                                                                                                                                                                                                                                                                                                                                                                                                                                                                                                                                                                                                                                                                                                                                                                                                                                                            | 8×M16                 | 160  | 8×M16                 | 152,4  | 4×5/8"                |
| 100                                             | 4"     | 295      | 187   | 155   | 88    | 52  | 14   | 20   | 24 | 11                | 70   | 4×9         | 8                    | 180                                                                                                                                                                                                                                                                                                                                                                                                                                                                                                                                                                                                                                                                                                                                                                                                                                                                                                                                                                                                                                                                                                                                                                                                                                                                                                                                                                                                                                                                                                                                                                                                                                                                                                                                                                                                                                                                                                                                                                                                                                                                                                                            | 8×M16                 | 180  | 8×M16                 | 190,5  | 8×5/8"                |
| 125                                             | 5"     | 325      | 206   | 181   | 105   | 56  | 18   | 20   | 24 | 14                | 70   | 4×9         | 11                   | 210                                                                                                                                                                                                                                                                                                                                                                                                                                                                                                                                                                                                                                                                                                                                                                                                                                                                                                                                                                                                                                                                                                                                                                                                                                                                                                                                                                                                                                                                                                                                                                                                                                                                                                                                                                                                                                                                                                                                                                                                                                                                                                                            | 8×M16                 | 210  | 8×M16                 | 215,9  | 8×3/4"                |
| 150                                             | 6"     | 352      | 215   | 209   | 105   | 56  | 18   | 20   | 24 | 14                | 70   | 4×9         | 12                   | 240                                                                                                                                                                                                                                                                                                                                                                                                                                                                                                                                                                                                                                                                                                                                                                                                                                                                                                                                                                                                                                                                                                                                                                                                                                                                                                                                                                                                                                                                                                                                                                                                                                                                                                                                                                                                                                                                                                                                                                                                                                                                                                                            | 8×M20                 | 240  | 8×M20                 | 241,3  | 8×3/4"                |
| 200                                             | 8"     | 422      | 255   | 267   | 105   | 60  | 22   | 24   | 24 | 17                | 70   | 4×9         | 18,5                 | 295                                                                                                                                                                                                                                                                                                                                                                                                                                                                                                                                                                                                                                                                                                                                                                                                                                                                                                                                                                                                                                                                                                                                                                                                                                                                                                                                                                                                                                                                                                                                                                                                                                                                                                                                                                                                                                                                                                                                                                                                                                                                                                                            | 8×M20                 | 295  | 12×M20                | 298,5  | 8×3/4"                |
| 250                                             | 10"    | 460      | 248   | 324   | 150   | 68  | 25   | 24   | 20 | 19                | 102  | 4×11        | 28,5                 | 350                                                                                                                                                                                                                                                                                                                                                                                                                                                                                                                                                                                                                                                                                                                                                                                                                                                                                                                                                                                                                                                                                                                                                                                                                                                                                                                                                                                                                                                                                                                                                                                                                                                                                                                                                                                                                                                                                                                                                                                                                                                                                                                            | 12×M20                | 355  | 12×M24                | 362    | 12×7/8"               |
| 300                                             | 12"    | 523      | 280   | 373   | 150   | 78  | 28   | 24   | 20 | 22                | 102  | 4×11        | 42                   | 400                                                                                                                                                                                                                                                                                                                                                                                                                                                                                                                                                                                                                                                                                                                                                                                                                                                                                                                                                                                                                                                                                                                                                                                                                                                                                                                                                                                                                                                                                                                                                                                                                                                                                                                                                                                                                                                                                                                                                                                                                                                                                                                            | 12×M20                | 410  | 12×M24                | 431,8  | 12×7/8"               |
| 350                                             | 14"    | 570      | 300   | 425   | 170   | 78  | 28   | 29   | 20 | 22                | 140  | 4×18        | 53                   | 460                                                                                                                                                                                                                                                                                                                                                                                                                                                                                                                                                                                                                                                                                                                                                                                                                                                                                                                                                                                                                                                                                                                                                                                                                                                                                                                                                                                                                                                                                                                                                                                                                                                                                                                                                                                                                                                                                                                                                                                                                                                                                                                            | 16×M20                | 470  | 16×M24                | 476,3  | 12×1"                 |
| 400                                             | 16"    | 644      | 340   | 480   | 170   | 102 | 35   | 29   | 20 | 27                | 140  | 4×18        | 77                   | 515                                                                                                                                                                                                                                                                                                                                                                                                                                                                                                                                                                                                                                                                                                                                                                                                                                                                                                                                                                                                                                                                                                                                                                                                                                                                                                                                                                                                                                                                                                                                                                                                                                                                                                                                                                                                                                                                                                                                                                                                                                                                                                                            | 16×M24                | 525  | 16×M27                | 539,8  | 16×1"                 |
| FIG. 2 DN450-1400                               |        |          |       |       |       |     |      |      |    |                   |      |             |                      |                                                                                                                                                                                                                                                                                                                                                                                                                                                                                                                                                                                                                                                                                                                                                                                                                                                                                                                                                                                                                                                                                                                                                                                                                                                                                                                                                                                                                                                                                                                                                                                                                                                                                                                                                                                                                                                                                                                                                                                                                                                                                                                                |                       |      |                       |        |                       |
| 450                                             | 18"    | 738      | 390   | 538   | 175   | 114 | 50   | 80   | 25 | 3 <del>10</del> 3 | 140  | 4×18        | 110                  | 565                                                                                                                                                                                                                                                                                                                                                                                                                                                                                                                                                                                                                                                                                                                                                                                                                                                                                                                                                                                                                                                                                                                                                                                                                                                                                                                                                                                                                                                                                                                                                                                                                                                                                                                                                                                                                                                                                                                                                                                                                                                                                                                            | 20×M24                | 585  | 20×M27                | 577,9  | 16×1 1/8"             |
| 500                                             | 20"    | 825      | 440   | 593   | 175   | 127 | 50   | 80   | 25 | 740               | 140  | 4×18        | 135                  | 620                                                                                                                                                                                                                                                                                                                                                                                                                                                                                                                                                                                                                                                                                                                                                                                                                                                                                                                                                                                                                                                                                                                                                                                                                                                                                                                                                                                                                                                                                                                                                                                                                                                                                                                                                                                                                                                                                                                                                                                                                                                                                                                            | 20×M24                | 650  | 20×M30                | 635    | 20×1 1/8"             |
| 600                                             | 24"    | 965      | 507   | 695   | 250   | 154 | 60   | 90   | 30 | -                 | 165  | 4×22        | 210                  | 725                                                                                                                                                                                                                                                                                                                                                                                                                                                                                                                                                                                                                                                                                                                                                                                                                                                                                                                                                                                                                                                                                                                                                                                                                                                                                                                                                                                                                                                                                                                                                                                                                                                                                                                                                                                                                                                                                                                                                                                                                                                                                                                            | 20×M27                | 770  | 20×M33                | 749,3  | 20×1 1/4"             |
| 700                                             | 28"    | 1100     | 575   | 795   | 300   | 165 | 60   | 90   | 30 | -                 | 254  | 8×18        | 290                  | 840                                                                                                                                                                                                                                                                                                                                                                                                                                                                                                                                                                                                                                                                                                                                                                                                                                                                                                                                                                                                                                                                                                                                                                                                                                                                                                                                                                                                                                                                                                                                                                                                                                                                                                                                                                                                                                                                                                                                                                                                                                                                                                                            | 24×M27                | 840  | 24×M33                | 863    | 28×1 1/4"             |
| 750                                             | 30"    | 1150     | 600   | 860   | 300   | 190 | 65   | 110  | 30 | -                 | 254  | 8×18        | 360                  | 900                                                                                                                                                                                                                                                                                                                                                                                                                                                                                                                                                                                                                                                                                                                                                                                                                                                                                                                                                                                                                                                                                                                                                                                                                                                                                                                                                                                                                                                                                                                                                                                                                                                                                                                                                                                                                                                                                                                                                                                                                                                                                                                            | 24×M30                | 900  | 24×M33                | 914    | 28×1 1/4"             |
| 800                                             | 32"    | 1248     | 655   | 911   | 300   | 190 | 65   | 110  | 30 | 571               | 254  | 8×18        | 450                  | 950                                                                                                                                                                                                                                                                                                                                                                                                                                                                                                                                                                                                                                                                                                                                                                                                                                                                                                                                                                                                                                                                                                                                                                                                                                                                                                                                                                                                                                                                                                                                                                                                                                                                                                                                                                                                                                                                                                                                                                                                                                                                                                                            | 24×M30                | 950  | 24×M36                | 978    | 28×1 1/2"             |
| 900                                             | 36"    | 1325     | 685   | 1010  | 300   | 203 | 80   | 110  | 30 | -                 | 254  | 8×18        | 550                  | 1050                                                                                                                                                                                                                                                                                                                                                                                                                                                                                                                                                                                                                                                                                                                                                                                                                                                                                                                                                                                                                                                                                                                                                                                                                                                                                                                                                                                                                                                                                                                                                                                                                                                                                                                                                                                                                                                                                                                                                                                                                                                                                                                           | 28×M30                | 1050 | 28×M36                | 1086   | 32×1 1/2"             |
| 1000                                            | 40"    | 1454     | 754   | 1124  | 300   | 216 | 80   | 110  | 30 | (#)               | 254  | 8×18        | 760                  | 1160                                                                                                                                                                                                                                                                                                                                                                                                                                                                                                                                                                                                                                                                                                                                                                                                                                                                                                                                                                                                                                                                                                                                                                                                                                                                                                                                                                                                                                                                                                                                                                                                                                                                                                                                                                                                                                                                                                                                                                                                                                                                                                                           | 28×M33                | 1170 | 28×M39                | 1200   | 36×1 1/2"             |
| 1100                                            | 44"    | 1580     | 815   | 1225  | 300   | 216 | 80   | 110  | 30 | -                 | 254  | 8×18        | 1020                 | 1270                                                                                                                                                                                                                                                                                                                                                                                                                                                                                                                                                                                                                                                                                                                                                                                                                                                                                                                                                                                                                                                                                                                                                                                                                                                                                                                                                                                                                                                                                                                                                                                                                                                                                                                                                                                                                                                                                                                                                                                                                                                                                                                           | 32×M33                | 1270 | 32×M39                | 1314   | 40×1 1/2"             |
| 1200                                            | 48"    | 1720     | 873   | 1330  | 300   | 254 | 100  | 110  | 35 | ( e.              | 254  | 8×18        | 1460                 | 1380                                                                                                                                                                                                                                                                                                                                                                                                                                                                                                                                                                                                                                                                                                                                                                                                                                                                                                                                                                                                                                                                                                                                                                                                                                                                                                                                                                                                                                                                                                                                                                                                                                                                                                                                                                                                                                                                                                                                                                                                                                                                                                                           | 32×M36                | 1390 | 32×M45                | 1422   | 44×1 1/2"             |
| 1300                                            | 52"    | 1910     | 1005  | 1448  | 350   | 360 | 120  | 130  | 35 |                   | 298  | 8×22        | 2330                 | 070                                                                                                                                                                                                                                                                                                                                                                                                                                                                                                                                                                                                                                                                                                                                                                                                                                                                                                                                                                                                                                                                                                                                                                                                                                                                                                                                                                                                                                                                                                                                                                                                                                                                                                                                                                                                                                                                                                                                                                                                                                                                                                                            | 5                     | 150  | 0.50                  | 1537   | 44×1 3/4"             |
| 1400                                            | 56"    | 1990     | 1025  | 1530  | 350   | 360 | 120  | 130  | 35 | ·=                | 298  | 8×22        | 2450                 | 1590                                                                                                                                                                                                                                                                                                                                                                                                                                                                                                                                                                                                                                                                                                                                                                                                                                                                                                                                                                                                                                                                                                                                                                                                                                                                                                                                                                                                                                                                                                                                                                                                                                                                                                                                                                                                                                                                                                                                                                                                                                                                                                                           | 36×M39                | 1590 | 36×M45                | 1651   | 48×1 3/4"             |
| 1600                                            | 64"    | 2320     | 1190  | 1740  | 415   | 360 | 150  | 160  | 40 | 3 <del>15</del> 3 | 356  | 8×32        | 2940                 | 1820                                                                                                                                                                                                                                                                                                                                                                                                                                                                                                                                                                                                                                                                                                                                                                                                                                                                                                                                                                                                                                                                                                                                                                                                                                                                                                                                                                                                                                                                                                                                                                                                                                                                                                                                                                                                                                                                                                                                                                                                                                                                                                                           | 40×M45                | 1820 | 40×M52                | 1879,6 | 52×1 7/8"             |